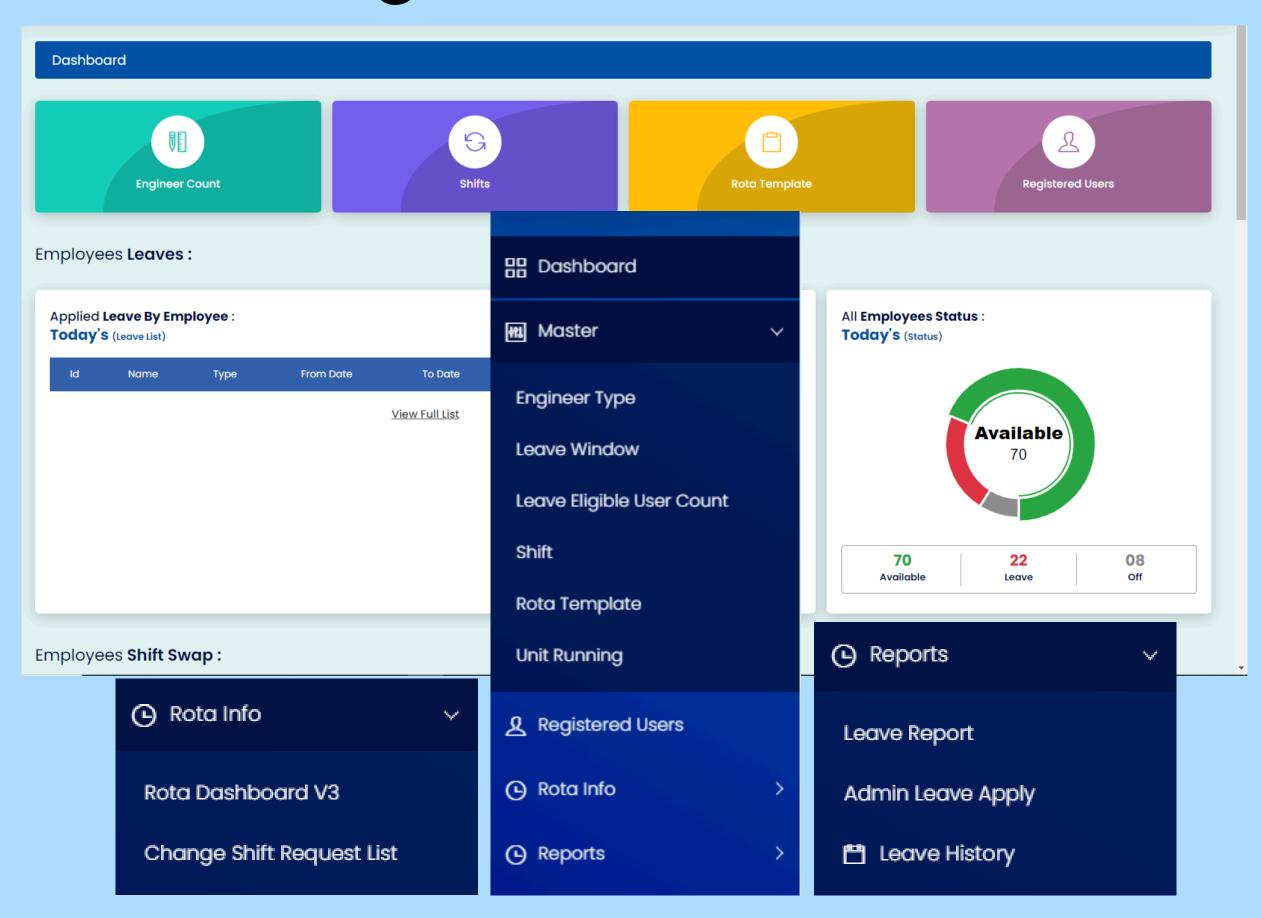

#### **Key Features:**

- **S** Employee Management
- Leave Management
- Working Shift Management
- Attendance Management

#### **Leave Management**

Employees can apply for SHORT & LONG Term Leaves from Portal itself with Real-time update of Calculated Leave Ranking.

#### **Attendance Management**

Robust System to Manage Attendance Records of Employees and download insights regarding Employee Punctuality.

#### **Shift Rotation**

Rotate or Exchange assigned Shifts. In case of sudden absence of Employee, Shift workforce maintained in convenience.

#### **Competency for Employee Profile**

Competency Mapping can be done using Employee Profile and Competency for Shift Rotation of Employee with Similar profile Employee.