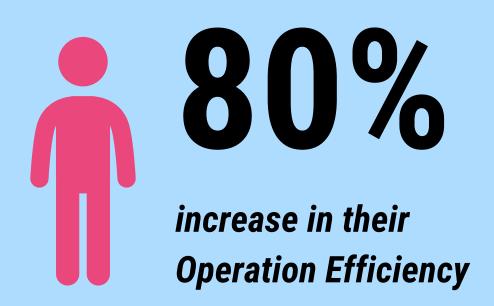

SENIOR Management Employees have opted our System with

85%

Elimination of unnecessary communication for Emergency handling

BY 2025

30+ Companies

across all sectors will switch to Employee Shift Management Solution provided by Coding Objects Pvt. Ltd.